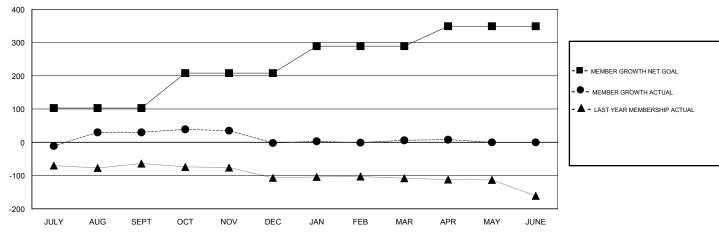

# GMT: JAYESH THAKKAR LOCATION INDIA GMT CA Clubs Members

| Clubs                 |               |           |               | Members               |                           |                         |                                              |
|-----------------------|---------------|-----------|---------------|-----------------------|---------------------------|-------------------------|----------------------------------------------|
| RESULTS FOR 2018-2019 |               |           |               | RESULTS FOR 2018-2019 |                           |                         |                                              |
| QUARTER               | NEW CLUB GOAL | NEW CLUBS | DROPPED CLUBS | QUARTER               | MEMBER GROWTH NET<br>GOAL | MEMBER GROWTH<br>ACTUAL | DROPPED MEMBERS ACTUAL (including transfers) |
| JULY/AUG/SEPT         | 2             | 1         | 0             | JULY/AUG/SEPT         | 103                       | 89                      | 47                                           |
| OCT/NOV/DEC           | 2             | 0         | 1             | OCT/NOV/DEC           | 105                       | 17                      | 48                                           |
| JAN/FEB/MAR           | 1             | 1         | 1             | JAN/FEB/MAR           | 81                        | 41                      | 32                                           |
| APR/MAY/JUNE          | 1             | 0         | 0             | APR/MAY/JUNE          | 60                        | 2                       | 0                                            |

### GOALS AND ACTUAL MEMBERS CUMULATIVE

| DROPPED CLUBS: 2  DROPPED MEMBERS |     | 25 CLUBS OF 60 ADDED 1 OR MORE<br>NEW MEMBERS | GENDER DISTRIBUTION  MALE 1,696 (78.19%)  FEMALE 473 (21.81%)  Women Percentage Fiscal Year Goal: 10% |     |
|-----------------------------------|-----|-----------------------------------------------|-------------------------------------------------------------------------------------------------------|-----|
| DECEASED                          | 1   | CLICK HERE FOR CUMULATIVE                     | TOTAL FAMILY UNIT MEMBERS                                                                             |     |
| CLUB CANCELLED                    | 37  | MEMBERSHIP DATA                               |                                                                                                       | 409 |
| OTHER 89                          |     |                                               | FAMILY MEMBERS PAYING HALF DUES                                                                       |     |
| TOTAL                             | 127 |                                               |                                                                                                       |     |