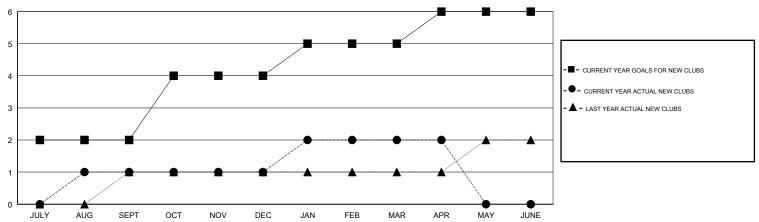

# GMT: JAYESH THAKKAR LOCATION INDIA GMT CA Clubs Members

| Clubs                 |               |           |               | Members               |                           |                         |                                              |
|-----------------------|---------------|-----------|---------------|-----------------------|---------------------------|-------------------------|----------------------------------------------|
| RESULTS FOR 2018-2019 |               |           |               | RESULTS FOR 2018-2019 |                           |                         |                                              |
| QUARTER               | NEW CLUB GOAL | NEW CLUBS | DROPPED CLUBS | QUARTER               | MEMBER GROWTH NET<br>GOAL | MEMBER GROWTH<br>ACTUAL | DROPPED MEMBERS ACTUAL (including transfers) |
| JULY/AUG/SEPT         | 2             | 1         | 0             | JULY/AUG/SEPT         | 103                       | 89                      | 47                                           |
| OCT/NOV/DEC           | 2             | 0         | 1             | OCT/NOV/DEC           | 105                       | 17                      | 48                                           |
| JAN/FEB/MAR           | 1             | 1         | 1             | JAN/FEB/MAR           | 81                        | 41                      | 32                                           |
| APR/MAY/JUNE          | 1             | 0         | 0             | APR/MAY/JUNE          | 60                        | 2                       | 0                                            |

#### GOALS AND ACTUAL NEW CLUBS CUMULATIVE